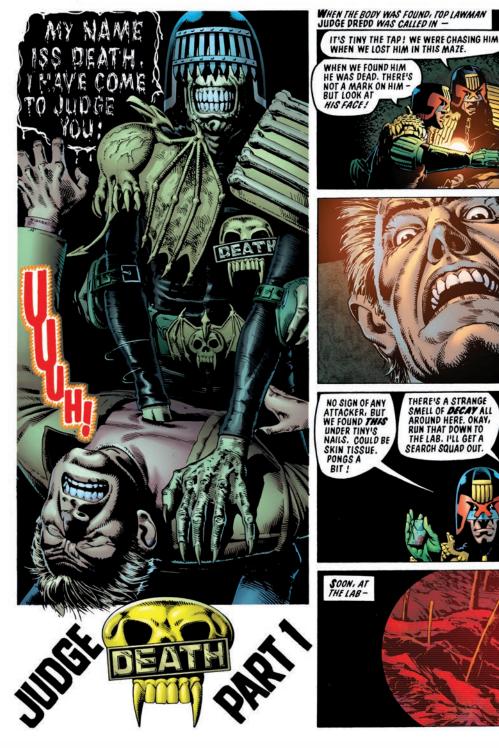

1 LIKE HE DIED OF... TERROR ! THERE'S A STRANGE SMELL OF **DECAY** ALL AROUND HERE. OKAY, RUN THAT DOWN TO THE LAB. I'LL GET A SEARCH SQUAD OUT. Skin, All Right. Might BF Human – Hard To Tell Just Yet. It's in An Advanced State Of Decomposition...